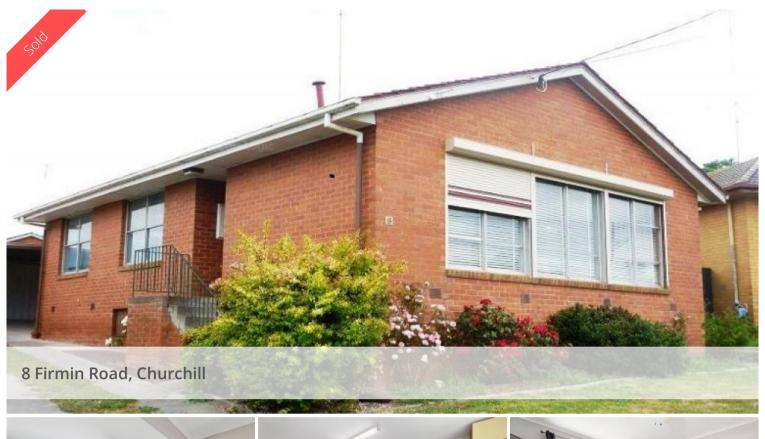

## Maximise your investment with \$230 per week return on rent

Located within walking distance to Churchill Primary School, Bus stop and Gaskin Park sporting facilities you will find this three bedroom home. Gas heating in loungeroom, kitchen/dining area, double garage and carport. Roller shutters on the western facing windows. Carpet recently updated throughout and some rooms freshly painted. Currently tenanted at \$230 per week on a fixed term lease until the 14th of November 2020. Excellent return on investment.

|  | 3 |  | 1 |  | 2 |  | 561 | m2 |
|--|---|--|---|--|---|--|-----|----|
|--|---|--|---|--|---|--|-----|----|

PriceSOLDProperty TypeResidentialProperty ID995Land Area561 m2