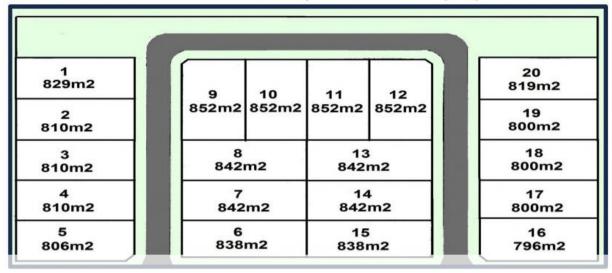

## DAIRY DRIVE ESTATE

Be one of the first to build in this exclusive 20 allotment residential development. Featuring large block sizes, NBN ready (Fibre to the premises), picturesque views of the Baw Baw ranges and nestled on the edge of town surrounded by lush green paddocks. Lot 20 is 819m2.

□ 819 m2

Price SOLD
Property Type Residential
Property ID 961
Land Area 819 m2