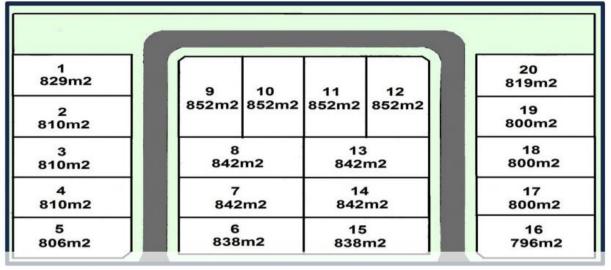

### DAIRY DRIVE ESTATE

Be one of the first to build in this exclusive 20 allotment residential development. Featuring large block sizes, NBN ready (Fibre to the premises), internal dividing fencing, picturesque views of the Baw Baw ranges and nestled on the edge of town surrounded by lush green paddocks. Lot 17 is 800m2.

□ 800 m2

Price SOLD
Property Type Residential
Property ID 958
Land Area 800 m2