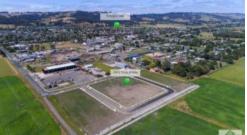

### DAIRY DRIVE ESTATE

Be one of the first to build in this exclusive 20 allotment residential development. Featuring large block sizes, NBN ready (Fibre to the premises), internal dividing fencing, picturesque views of the Baw Baw ranges and nestled on the edge of town surrounded by lush green paddocks. Lot 17 is 800m2.