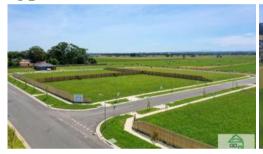

### DAIRY DRIVE ESTATE

Be one of the first to build in this exclusive 20 allotment residential development. Featuring large block sizes, NBN ready (Fibre to the premises), internal dividing fencing, picturesque views of the Baw Baw ranges and nestled on the edge of town surrounded by lush green paddocks. Lot 17 is 800m2.