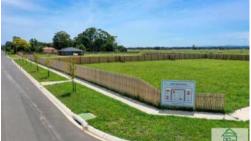

### DAIRY DRIVE ESTATE

Be one of the first to build in this exclusive 20 allotment residential development. Featuring large block sizes, NBN ready (Fibre to the premises), internal dividing fencing, picturesque views of the Baw Baw ranges and nestled on the edge of town surrounded by lush green paddocks. Lot 17 is 800m2.