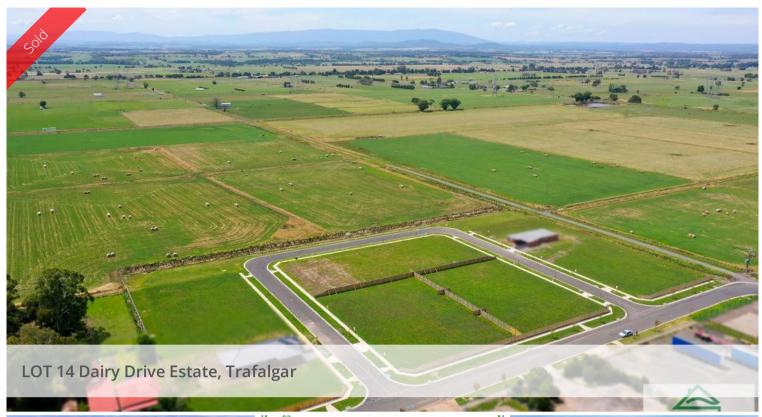

## DAIRY DRIVE ESTATE

Be one of the first to build in this exclusive 20 allotment residential development. Featuring large block sizes, NBN ready (Fibre to the premises), picturesque views of the Baw Baw ranges and nestled on the edge of town surrounded by lush green paddocks. Lot 14 is 842m2.

□ 842 m2

Price SOLD
Property Type Residential
Property ID 955
Land Area 842 m2