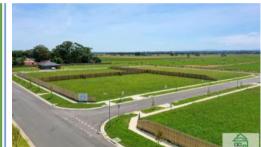

## DAIRY DRIVE ESTATE

Be one of the first to build in this exclusive 20 allotment residential development. Featuring large block sizes, NBN ready (Fibre to the premises), picturesque views of the Baw Baw ranges and nestled on the edge of town surrounded by lush green paddocks. Lot 14 is 842m2.

□ 842 m2

Price SOLD
Property Type Residential
Property ID 955
Land Area 842 m2