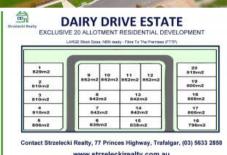

## DAIRY DRIVE ESTATE

Be one of the first to build in this exclusive 20 allotment residential development. Featuring large block sizes, NBN ready (Fibre to the premises), picturesque views of the Baw Baw ranges and nestled on the edge of town surrounded by lush green paddocks. Lot 14 is 842m2.

Titles are available now so don't miss out. Terms 10% deposit upon signing.

The above information provided has been furnished to us by the vendor/s. We have not verified whether or not that information is accurate and do not have any belief in one way or the other in its accuracy. We do not accept any responsibility to any person for its accuracy and do no more than pass it on. All interested parties should make and rely upon their own inquiries in order to determine whether or not this information is in fact accurate.