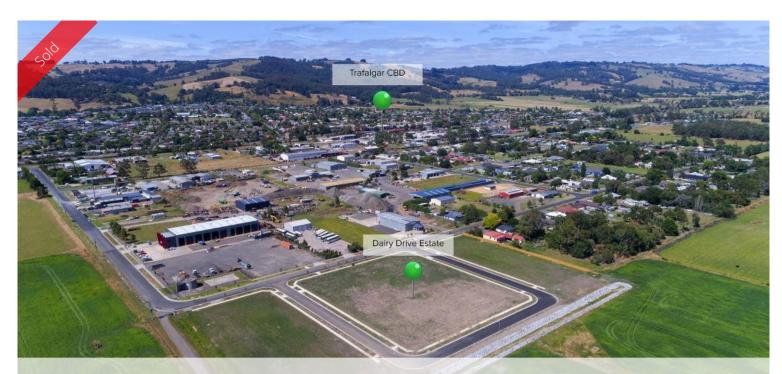

## LOT 7 Dairy Drive Estate, Trafalgar

| EXCLUSI    | VE 20 ALLO     | TMENT        | RESIDE        | ENTIAL DEV       | ELOPMENT    |
|------------|----------------|--------------|---------------|------------------|-------------|
|            | LARGE Block Sk | na. NDN raat | ty - Fibre Ta | The Premiers (PT | (PT)        |
|            |                |              | -             |                  |             |
| 1<br>829m2 | <b></b>        | 10           |               |                  | 20<br>819mi |
| 2<br>810m2 | 852m           | 2 852m2      | 852m2         |                  | 19<br>600m3 |
| 3<br>810m2 |                | 8<br>842m2   |               | m2               | 18<br>800m  |
| 4<br>810m2 | 8-             | 7<br>842m2   |               | 4<br>1m2         | 17<br>800m  |
| 6<br>806m2 |                | 8<br>838m2   |               | 5<br>m2          | 16<br>796m  |

## DAIRY DRIVE ESTATE

Be one of the first to build in this exclusive 20 allotment residential development. Featuring large block sizes, NBN ready (Fibre to the premises), internal dividing fencing, picturesque views of the Baw Baw ranges and nestled on the edge of town surrounded by lush green paddocks. Lot 7 is 842m2