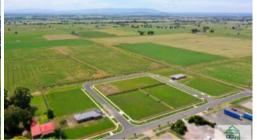

### DAIRY DRIVE ESTATE

Be one of the first to build in this exclusive 20 allotment residential development. Featuring large block sizes, NBN ready (Fibre to the premises), internal dividing fencing, picturesque views of the Baw Baw ranges and nestled on the edge of town surrounded by lush green paddocks. Lot 3 is 810m2.