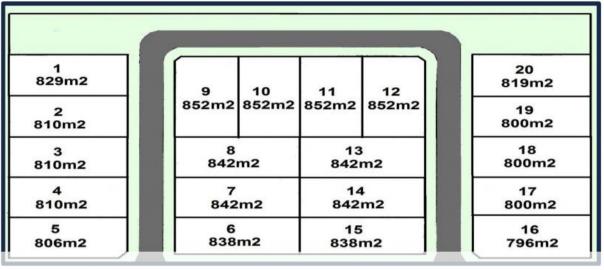

### DAIRY DRIVE ESTATE

Be one of the first to build in this exclusive 20 allotment residential development. Featuring large block sizes, NBN ready (Fibre to the premises), internal dividing fencing, picturesque views of the Baw Baw ranges and nestled on the edge of town surrounded by lush green paddocks. Lot 3 is 810m2.

□ 810 m2

Price SOLD
Property Type Residential
Property ID 944
Land Area 810 m2