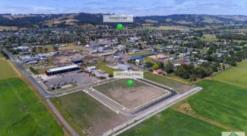

### DAIRY DRIVE ESTATE

Be one of the first to build in this exclusive 20 allotment residential development. Featuring large block sizes, NBN ready (Fibre to the premises), internal dividing fencing, picturesque views of the Baw Baw ranges and nestled on the edge of town surrounded by lush green paddocks. Lot 3 is 810m2.