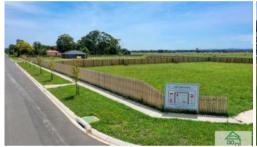

### DAIRY DRIVE ESTATE

Be one of the first to build in this exclusive 20 allotment residential development. Featuring large block sizes, NBN ready (Fibre to the premises), internal dividing fencing, picturesque views of the Baw Baw ranges and nestled on the edge of town surrounded by lush green paddocks. Lot 3 is 810m2.