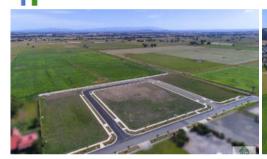

#### DAIRY DRIVE ESTATE

Be one of the first to build in this exclusive 20 allotment residential development. Featuring large block sizes, NBN ready (Fibre to the premises), picturesque views of the Baw Baw ranges and nestled on the edge of town surrounded by lush green paddocks. Lot 1 is 829m2.