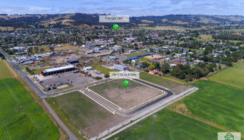

#### DAIRY DRIVE ESTATE

Be one of the first to build in this exclusive 20 allotment residential development. Featuring large block sizes, NBN ready (Fibre to the premises), picturesque views of the Baw Baw ranges and nestled on the edge of town surrounded by lush green paddocks. Lot 1 is 829m2.