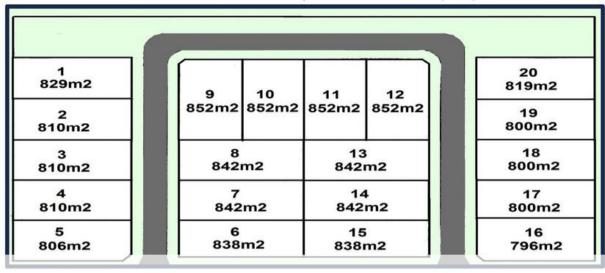

#### DAIRY DRIVE ESTATE

Be one of the first to build in this exclusive 20 allotment residential development. Featuring large block sizes, NBN ready (Fibre to the premises), picturesque views of the Baw Baw ranges and nestled on the edge of town surrounded by lush green paddocks. Lot 1 is 829m2.

Price SOLD
Property Type residential
Property ID 942
Land Area 829 m2