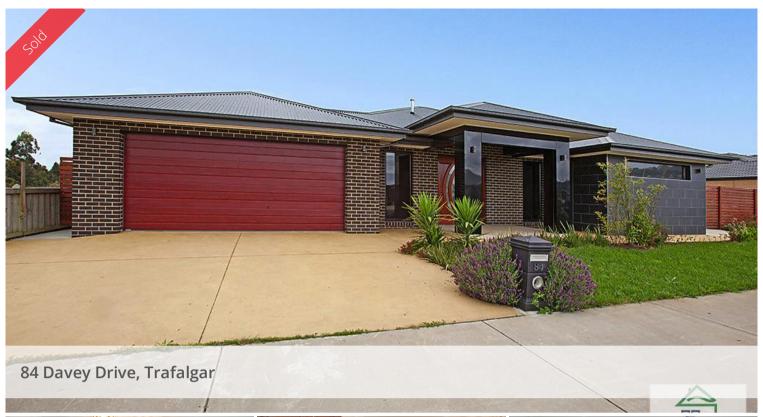

## King Built Quality Home

Driving into the latest Strzelecki Views Estate and you will find this quality as new family home. The spacious entry leads into the living areas that have large porcelain tiles to give it that luxury feel. Granite benchtops, stainless steel electric 900mm oven, dishwasher, island bench with lowered area for seating, quality red timber soft touch cupboards and drawers, and butlers pantry are only a few of the features of the kitchen. The master bedroom has built in shelving and a walk in robe that covers the width of the room with duel entry. A full ensuite with a large spa bath and separate shower and toilet. The other two bedrooms have built in robes and one has direct access to the rear yard. The main bathroom is tiled floor to ceiling for easy cleaning and has a modern shower over the bath. Laundry has built in shelving that can be used for drying items in the winter. Central Gas heating through out and an air conditioner in the master bedroom, electric hot water service, double garage under main roof with direct access to inside, garden shed with rainwater tank attached to water your plants, directly situated next to walking and bike paths.