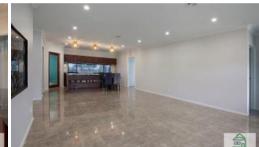

## King Built Quality Home

Driving into the latest Strzelecki Views Estate and you will find this quality as new family home. The spacious entry leads into the living areas that have large porcelain tiles to give it that luxury feel. Granite benchtops, stainless steel electric 900mm oven, dishwasher, island bench with lowered area for seating, quality red timber soft touch cupboards and drawers, and butlers pantry are only a few of the features of the kitchen. The master bedroom has built in shelving and a walk in robe that covers the width of the room with duel entry. A full ensuite with a large spa bath and separate shower and toilet. The other two bedrooms have built in robes and one has direct access to the rear yard. The main bathroom is tiled floor to ceiling for easy cleaning and has a modern shower over the bath. Laundry has built in shelving that can be used for drying items in the winter. Central Gas heating through out and an air conditioner in the master bedroom, electric hot water service, double garage under main roof with direct access to inside, garden shed with rainwater tank attached to water your plants, directly situated next to walking and bike paths.