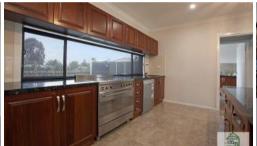

## King Built Quality Home

Driving into the latest Strzelecki Views Estate and you will find this quality as new family home. The spacious entry leads into the living areas that have large porcelain tiles to give it that luxury feel. Granite benchtops, stainless steel electric 900mm oven, dishwasher, island bench with lowered area for seating, quality red timber soft touch cupboards and drawers, and butlers pantry are only a few of the features of the kitchen. The master bedroom has built in shelving and a walk in robe that covers the width of the room with duel entry. A full ensuite with a large spa bath and separate shower and toilet. The other two bedrooms have built in robes and one has direct access to the rear yard. The main bathroom is tiled floor to ceiling for easy cleaning and has a modern shower over the bath. Laundry has built in shelving that can be used for drying items in the winter. Central Gas heating through out and an air conditioner in the master bedroom, electric hot water service, double garage under main roof with direct access to inside, garden shed with rainwater tank attached to water your plants, directly situated next to walking and bike paths.