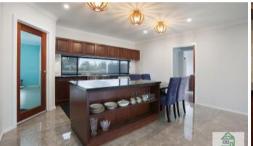

## King Built Quality Home

Driving into the latest Strzelecki Views Estate and you will find this quality as new family home. The spacious entry leads into the living areas that have large porcelain tiles to give it that luxury feel. Granite benchtops, stainless steel electric 900mm oven, dishwasher, island bench with lowered area for seating, quality red timber soft touch cupboards and drawers, and butlers pantry are only a few of the features of the kitchen. The master bedroom has built in shelving and a walk in robe that covers the width of the room with duel entry. A full ensuite with a large spa bath and separate shower and toilet. The other two bedrooms have built in robes and one has direct access to the rear yard. The main bathroom is tiled floor to ceiling for easy cleaning and has a modern shower over the bath. Laundry has built in shelving that can be used for drying items in the winter. Central Gas heating through out and an air conditioner in the master bedroom, electric hot water service, double garage under main roof with direct access to inside, garden shed with rainwater tank attached to water your plants, directly situated next to walking and bike paths.