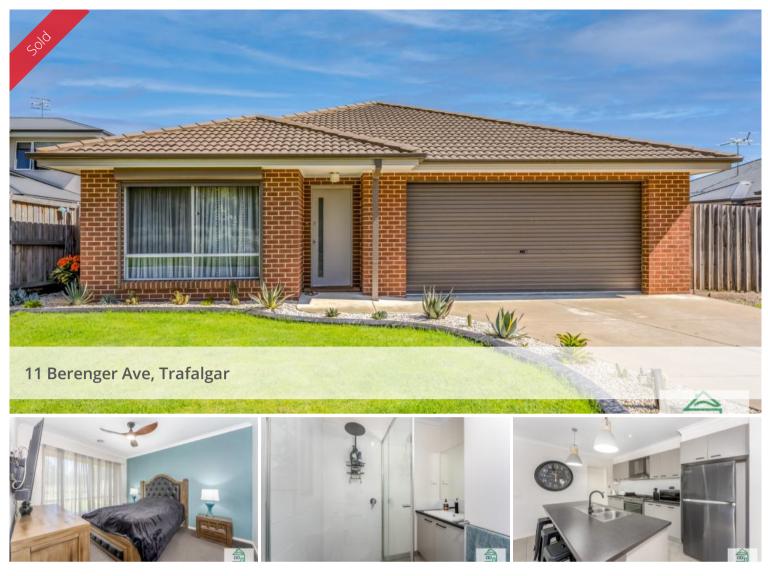

## Instant Happiness

Step inside this beautiful home located in Strzelecki Views Estate, offering extraordinary landscape views. Located only a short distance from the local schools, IGA, train station and other shops, this home is perfect for families of all ages, with close and convenient access to all daily amenities.

This home features three spacious bedrooms, the master including a large walk-in robe and private ensuite. Bedrooms 2 and 3 compromise of built-in robes and all bedrooms inclusive of remote-controlled lights and ceiling fan.

Host this years Christmas party with this thoughtfully planned open living/dining space, extending into the built-in outdoor alfresco area, great for indoor/outdoor entertaining. Kitchen features include a 900mm stainless-steel oven, dishwasher, and a walk-in pantry with direct access into the garage, perfect for carrying the groceries from your car straight to the pantry.

This neat brick veneer home has lots to offer with gas central heating, a split system in the living area and a low maintenance front and backyard, a double garage with remote entry and side access!

The kids will be bouncing off the walls when they see their new home! Call us now to ensure you don't miss out!