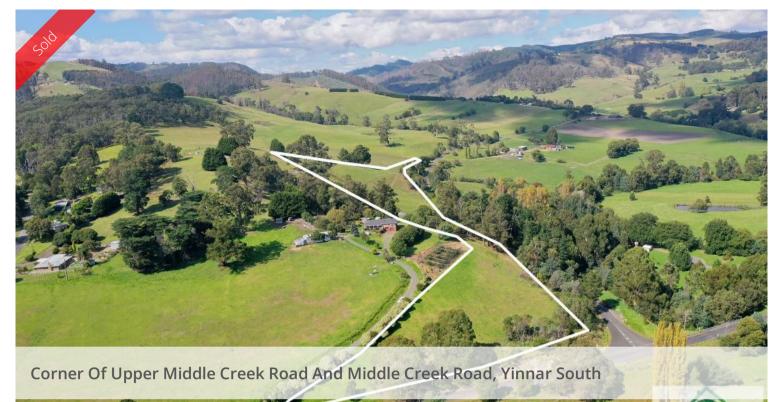

## Zoned Rural Residential And Waiting For You

Located on the corner opposite Martin Walker Reserve in Yinnar South is this approx. 4.713 hectares (11.64 acres) parcel of land. Zone Rural Residential the possibility of building your rural retreat is much more achievable then you think (subject to council approval). The land is a mixture of slightly undulating, steeper hillsides and some flatter areas that could be used as a house site (STCA) plus have your cattle to graze. Wonderful outlooks from all directions. To book a private tour of the land please contact Tanya on 0477 012 710.