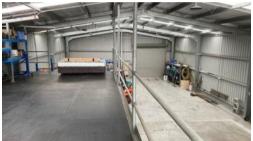

#### Features inlcude:

Shed 30x12.5m - Approx. height 4.6m - Front roller door 4.3mhx3.6mw - rear roller door 4.3mhx4.3mw - Top storage floor rated 5kpa = 500kg per square meter limit, 3 phase power

All abilities toilet, separate second toilet, office/lounge with split system, brew room, two fully enclosed offices, one open sided office, alarm system, LED industrial lights, rear access down each side of shed, Safe