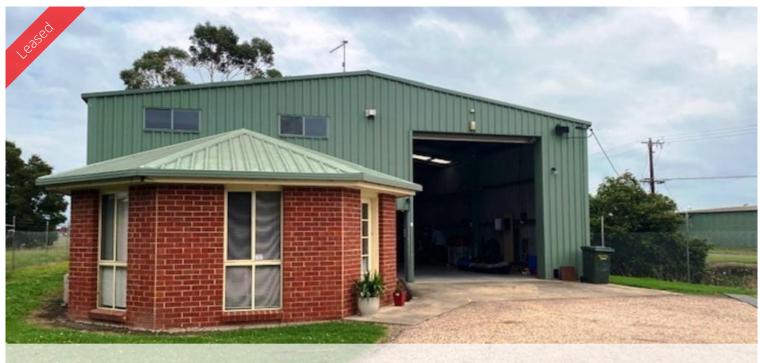

## 9 Middle Rd, Trafalgar

# Industrial Premises With Living Quarters

Large industrial shed located just off the highway in Trafalgar is available for rent now.

#### Features inlcude:

Shed 30x12.5m - Approx. height 4.6m - Front roller door 4.3mhx3.6mw - rear roller door 4.3mhx4.3mw - Top storage floor rated 5kpa = 500kg per square meter limit, 3 phase power

All abilities toilet, separate second toilet, office/lounge with split system, brew room, two fully enclosed offices, one open sided office, alarm system, LED industrial lights, rear access down each side of shed, Safe

Living quarters - Bathroom with toilet and shower, upstairs bedroom/lounge with split system

Cyclone fencing all around, smaller 3 sided shed at rear of approximately 5x3m, security cameras installed but require hard drive to operate