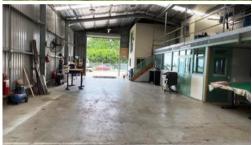

#### Features inlcude:

Shed 30x12.5m - Approx. height 4.6m - Front roller door 4.3mhx3.6mw - rear roller door 4.3mhx4.3mw - Top storage floor rated 5kpa = 500kg per square meter limit, 3 phase power

All abilities toilet, separate second toilet, office/lounge with split system, brew room, two fully enclosed offices, one open sided office, alarm system, LED industrial lights, rear access down each side of shed, Safe