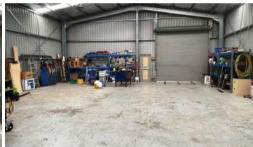

#### Features inlcude:

Shed 30x12.5m - Approx. height 4.6m - Front roller door 4.3mhx3.6mw - rear roller door 4.3mhx4.3mw - Top storage floor rated 5kpa = 500kg per square meter limit, 3 phase power

All abilities toilet, separate second toilet, office/lounge with split system, brew room, two fully enclosed offices, one open sided office, alarm system, LED industrial lights, rear access down each side of shed, Safe