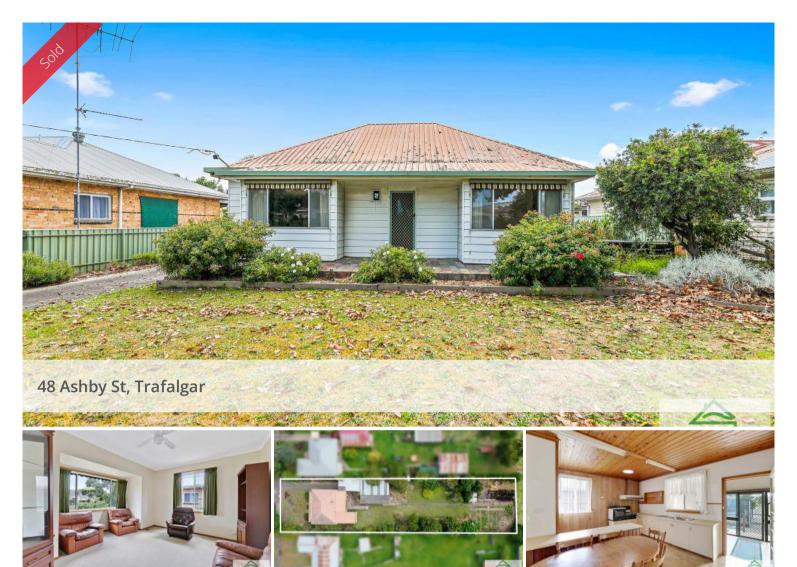

## Location, Size and Potential

On a whopper 1442m2 residential block with front and rear access you can find this 3 bedroom home. Front access is off Ashby Street whilst the rear access is via McGregor Park Lane. The home features central gas heating, lounge plus sunroom, spacious kitchen and dining area. The exterior is vast with a single carport, garage, undercover area and extra large yard. Walk out the back boundary straight to the tennis courts, park and public swimming pool, or wander up the lane to get quick access to the shops. So much potential in one location.

**□** 3 **○** 1 **□** 2 **□** 1,442 m2

Price SOLD
Property Type Residential
Property ID 1055
Land Area 1,442 m2