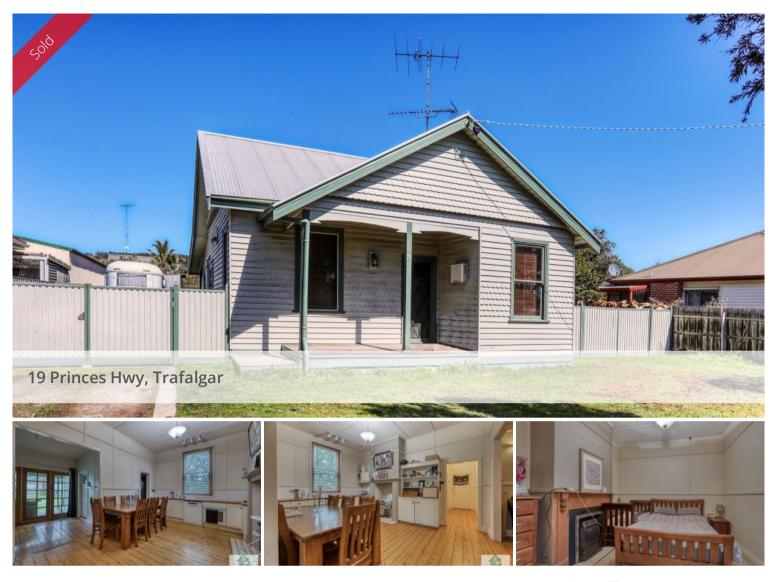

## Invest Here - Rent return plus subdivision potential

Placed on a large approximately 1022m2 block this cottage has all the charm and character you could be looking for. The master bedroom has a walk in robe and traditional open fireplace with cast iron insert (currently blocked off), two additional bedrooms, polished floor boards, high ceilings, open plan lounge/dining/kitchen area, pantry, large spacious bathroom with spa bath and double basins, external laundry with an additional storeroom and single garage. Located in the service road off the highway and within close walking distance to the CBD. The block size alone could have further subdivision potential for a greater return on your investment (STCA). Currently tenanted on a fixed term lease until May 2021 at \$300 Per Week. Private inspections only.

## 🔚 3 🔊 1 🛱 1 🖬 1,022 m2

| Price         | SOLD        |
|---------------|-------------|
| Property Type | Residential |
| Property ID   | 1022        |
| Land Area     | 1,022 m2    |