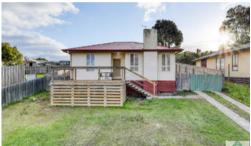

## Your First Home Or Investment Awaits

With stunning high polished wooden floor boards throughout this two bedroom home pleases the eye. Lounge with gas heater, updated bathroom with separate bath and shower, spacious kitchen and dining area. Concrete drive extends from the front of the house all the way up to a double garage at the rear. Enjoy spectacular views over the Latrobe Valley from your front decking. Potential rent return of \$190 per week. Private inspections welcomed.