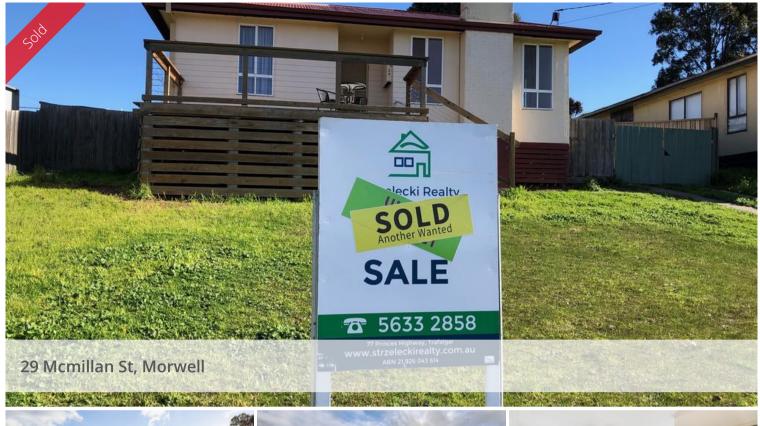

## Your First Home Or Investment Awaits

With stunning high polished wooden floor boards throughout this two bedroom home pleases the eye. Lounge with gas heater, updated bathroom with separate bath and shower, spacious kitchen and dining area. Concrete drive extends from the front of the house all the way up to a double garage at the rear. Enjoy spectacular views over the Latrobe Valley from your front decking. Potential rent return of \$190 per week. Private inspections welcomed.

The above information provided has been furnished to us by the vendor/s. We have not verified whether or not that information is accurate and do not have any belief in one way or the other in its accuracy. We do not accept any responsibility to any person for its accuracy and do no more than pass it on.