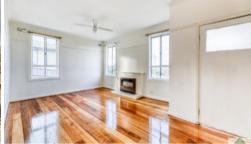

## Your First Home Or Investment Awaits

With stunning high polished wooden floor boards throughout this two bedroom home pleases the eye. Lounge with gas heater, updated bathroom with separate bath and shower, spacious kitchen and dining area. Concrete drive extends from the front of the house all the way up to a double garage at the rear. Enjoy spectacular views over the Latrobe Valley from your front decking. Potential rent return of \$190 per week. Private inspections welcomed.